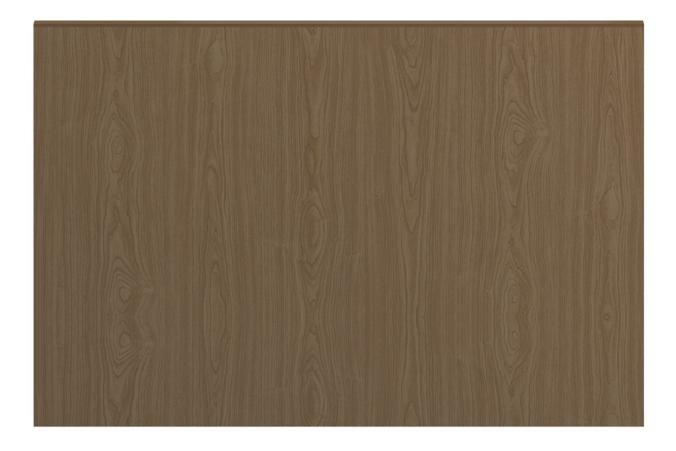

#### dorchester Headboard

Stately Dorchester combines traditional detailing with modern architectural lines, while providing plenty of storage. Suit your style by choosing from a variety of hardware options and make an impeccable impression in any resident or patient room. Raised cabinetry promises ease of cleaning below case goods.

Model: DOHBS 36W 0.75D 24H

Durable Finish Kwalu's proprietary finish doesn't have any of the drawbacks of wood. The finish is moisture impervious, easy to clean and maintenance-free.

**Optional Sizes** Choose from 2 optional sizes – Twin and Single. Optional Pre-drilling Optional factory predrilling is available. Template must be provided by customer when this feature is